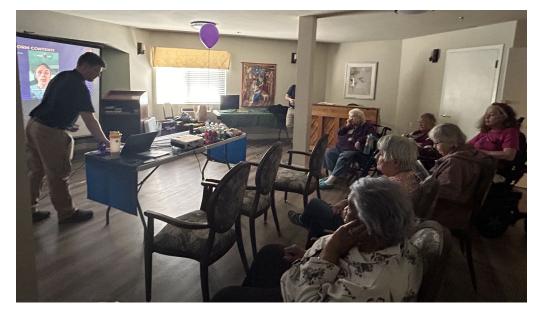

## Indoor Heart Health Walking Challenge

February is the Heart Health Awareness month. To participate in the Indoor Heart Health Walking Challenge, interested residents are required to sign up at the front desk, where they will be entered in to win the walking raffle. On February 7th at 10:30 am, the signed up participants/residents have to walk 2 laps of the 1st floor hallways and around the 1st floor. We will draw TWO winners and YOU could be one of them! Come and walk toward supporting Heart Health with us here at NGH.