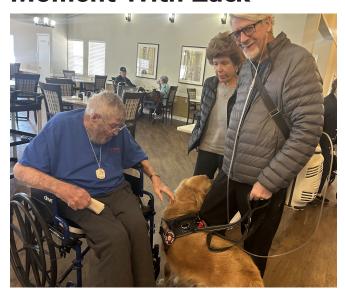

### Resident Heart Health Moment With Zack

Every Monday, all the residents wait for Zack, our therapy dog, who visits the community residents and spreads its joy of unconditional love and care to everyone around.